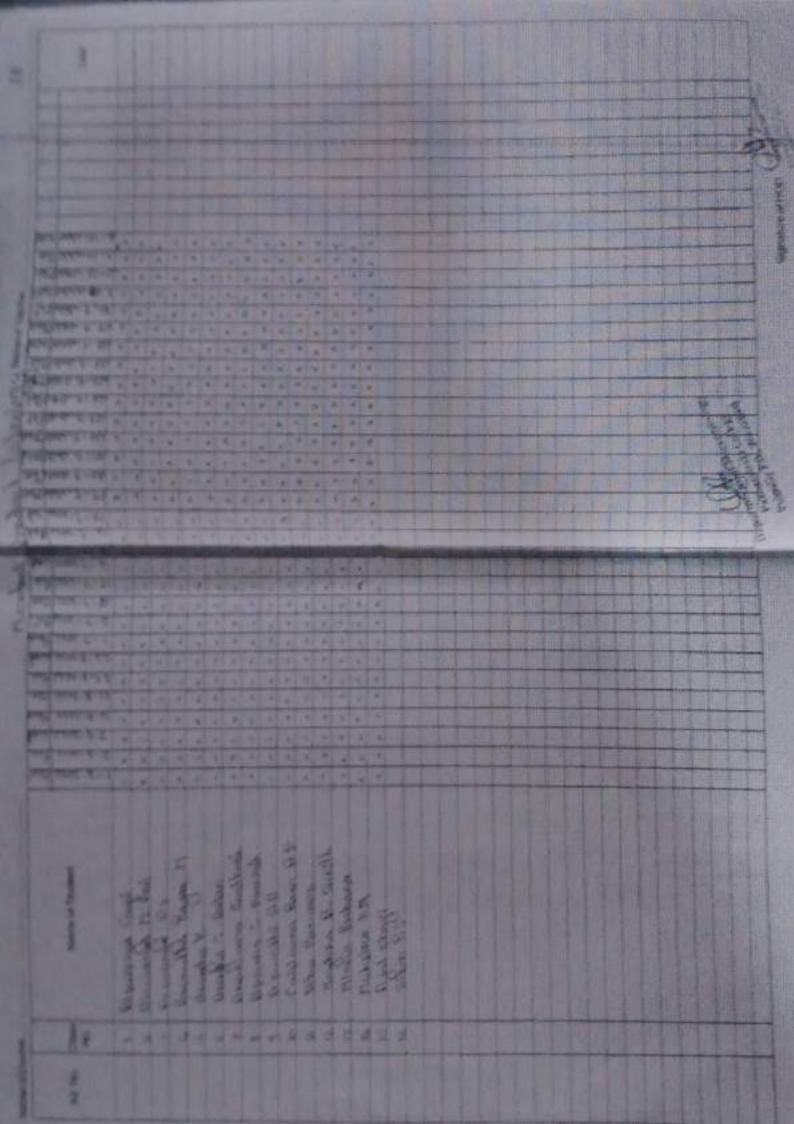

#### LIST OF STUDENTS

Course coordinator: Dr. Rani S. Pillai

Resource person: Lt. (Dr.) Rani S. Pillai

| SI.<br>no | Name               | Department   | Class                        | Contact<br>Number   | Signature        |
|-----------|--------------------|--------------|------------------------------|---------------------|------------------|
| 1         | Anjana Krishna     | Biochemistry | 2 <sup>nd</sup> year         |                     | Harana Harshall. |
| 2         | Anagha Varkey      |              | 3rd year                     |                     | Brucha D         |
| 3         | Ashitha S.         |              |                              |                     | Astrithe         |
| 4         | Krishnaja V.K      |              |                              | THE R. P. LEWIS CO. | alleyline 291R   |
| 5         | Niranjana          |              |                              |                     | Mornigan         |
| 6         | Anagha P           | History      | 3rd year                     | 8086375397          | Areathy          |
| 7         | Aswin Vishnu       | 44           | 2 <sup>nd</sup> year         | 623835580           | Aswin Dahnes     |
| 8         | Akhila T. Manoj    | 144          | 3rd year                     | 6282187440          | TAR HOTA         |
| 9         | Muh. Adhil         | Carris       | 2 <sup>nd</sup> year         | 9778305582          | Maria            |
| 10        | Indraja P.U        |              | 3rd year                     | 8590953341          | Trachas          |
| 11        | Bhavya K.M         | 1            | 1765                         | 9074766958          | Branya           |
| 12        | Nandhana Narayanan | 1.           | 2 <sup>nd</sup> year         | 9074088630          | Nanetho-         |
| 13        | Aparna S.          | Microbiology | M.Sc 2 <sup>nd</sup><br>year | 9946223433          | Arounal.         |
| 14        | Aksharamol P.B     | 44           | 2 <sup>nd</sup> year         | 7736996360          | Ahsharts:        |
| 15        | Vismaya Mani       | 100          | 3rd year                     | 8590409119          | Verstura         |
| 16        | Sneha O.B          |              | M.Com 1st<br>year            | 7516467240          | Snehasz          |
| 17        | Amaniya J Santhosh | 128          | 3rd year                     | 9656622872          | Amanda           |
| 18        | Sneha R            |              | **                           | 9747119924          | Ro               |
| 19        | Anitha K.T         | -            |                              | 9605415627          | Aritt- a         |
| 20        | Diya Varghese      | **           |                              | 7559084798          | Ding 25          |
| 21        | Sandra Shajan      |              | 21                           | 8590415764          | Sandran          |
| 22        | Amrutha C.P        |              | 4.5                          | 8848136911          | App              |

" Dr. Ram S. Pillar ALAD Date. Principai

HEAD

Dept. Of History Pazhassiraja College Pulpally, Wayanad, 673579

| SI. | Name               | Tw  | No   | 150 | X   | XX | Y X | X   | 1. 2 | f X | XX   | 1 a  | f X | K X |
|-----|--------------------|-----|------|-----|-----|----|-----|-----|------|-----|------|------|-----|-----|
| no  | Warne              | 100 | 2/21 | 1º  | 1/2 | 3  | 16  | 500 | 201  | 23  | 3/2° | 2/01 | 230 | 201 |
| 1   | Anjana Krishna     | ×   | ×    | V   | V   | V  | 12  | v   | 1    | V   |      | ×    | 1   | ×   |
| 2   | Anagha Varkey      | *   | *    | X   | 1   | x  | 1   | /   | 1    | 4   | ×    | ×    | ~   | v   |
| 3   | Ashitha S.         | ×   | ×    | V   | *   | 4  | 14  | V   | V    | ~   | v    | V    | V   | 1   |
| 4   | Krishnaja V.K      | *   | ×    | 20  | v   | 1  | 1   | 1   | 1    | 1   | 4    | ×    | V   | ×   |
| 5   | Niranjana          | *   | ×    | X   | a   | ×  | V   | V   | *    | 1   | 4    | ×    | v   | V   |
| 6   | Anagha P           | 1   | 1    | 1   | 0   | V  | v   | V   | 4    | *   | v    | 1    | V   | ~   |
| 7   | Aswin Vishnu       | 2   | 3    | V   | V   | V  | V   | v   | V    | V   | ~    | V    | V   | ~   |
| 8   | Akhila T. Manoj    | ~   | 4    | 1   | *   | V  | V   | ×   | V    | V   | 4    | v    | *   | V   |
| 9   | Muh. Adhil         | *   | V    | 1   | 1   | ~  | ~   | 4   | V    | V   | ~    | 1    | ~   | V   |
| 10  | Indraja P.U        | ~   | V    | 1   | ×   | X  | V   | V   | ~    | V   | 4    | ×    | V   | ~   |
| 11  | Bhavya K.M         | ~   | ~    | ×   | V   | V  | /   | v   | ~    | ~   | ~    | ×    | V   | 1   |
| 12  | Nandhana Narayanan | *   | 1    | V   | V   | ×  | 1   | ×   | V    | 1   | ×    | ~    | V   | ~   |
| 13  | Aparna S.          | V   | V    | V   | ×   | 2  | ×   | *   | V    | V   | ×    | ~    | V   | V   |
| 14  | Aksharamol P.B     | 1   | V    | V   | ×   | V  | ~   | V   | V    | ×   | V    | v    | V   | ×   |
| 15  | Vismaya Mani       | ×   | ~    | 1   | K   | 1  | 1   | V   | /    | 1   | v    | V    | 0   | ×   |
| 16  | Sneha O.B          | V   | 5    | 0   | V   | V  | 1   | 1   | *    | ~   | V    | ~    | 0   | V   |
| 17  | Amaniya J Santhosh | 1   | 1    | 1   | 1   | ×  | ×   | ~   | ~    | ~   | ~    | ж    | 1   | V   |
| 18  | Sneha R            | 1   | ×    | 1   | 1   | V  | 1   | V   | v    | ~   | ~    | ~    | 1   | ~   |
| 19  | Anitha K.T         | V   | ×    | 1   | 1   | 1  | V   | ~   | V    | ~   | V    | v    | ×   | 1   |
| 20  | Diya Varghese      | ~   | V    | ×   | ~   | V  | ~   | ×   | V    | /   | V    | ~    | V   | ×   |
| 21  | Sandra Shajan      | ×   | V    | ×   |     | V  | 1   | v   | 0    | ~   | x    | w.   | V   | 1   |
| 22  | Amrutha C.P        | v   | 1    | V   | V   | 1  | ×   | ~   | V    | ~   | 1    | 1    | ×   | 1   |