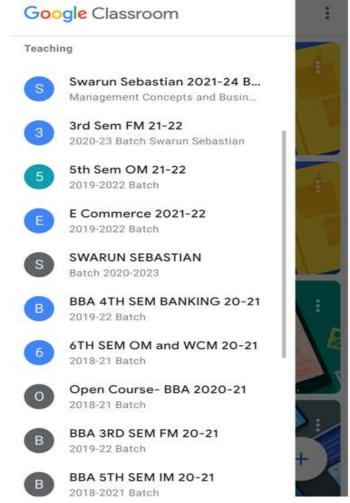

# PAZHASSIRAJA COLLEGE

Pulpally, Wayanad, Kerala, India, 673579

2.3.2

# ICT TOOLS USED BY TEACHERS FOR EFFECTIVE TEACHING AND LEARNING

### **GOOGLE CLASS ROOM**



















#### Swarun Sebastian Dept of BBA



#### Divya Das Dept of Tourism





#### Renju Thomas Dept of BBA







#### Philomina KJ Dept of Malayalam



#### Manoj Mathew Dept of Political Science







#### Manoj Mathew Dept of Political Science





#### Vijisha MC Dept of Microbiology





#### Vijisha MC Dept of Microbiology





#### Josena K Joseph Dept of English





#### Josena K Joseph Dept of English





### **Neetha Francis Dept of Computer Application**







#### Neetha Francis Dept of Computer Application

#### GOOGLE CLASSROOM



Pulpally

PERINCIPAL
PARIMESI P



#### Sarika Prem Dept of Biochemistry







#### Smitha Chacko Dept of Microbiology







#### **Dept of B Voc Agriculture**





#### Jincy PV Dept of Commerce







#### Jincy PV Dept of Commerce





#### Meghana Shaji B Voc Food Science



Go