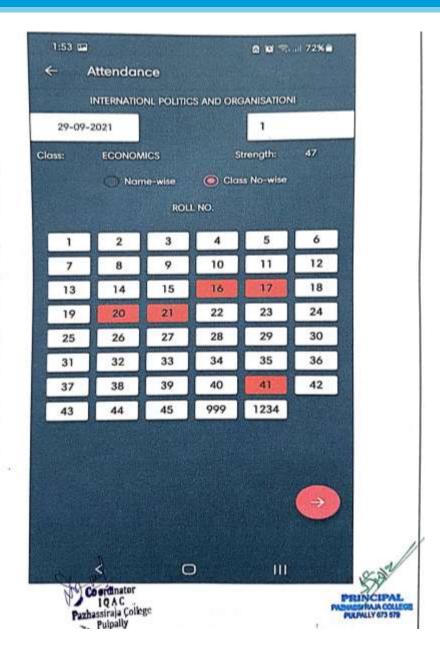

# PAZHASSIRAJA COLLEGE

Pulpally, Wayanad, Kerala, India, 673579

2.3.2

# ICT TOOLS USED BY TEACHERS FOR EFFECTIVE TEACHING AND LEARNING

### **GOOGLE CLASS ROOM**



















#### Swarun Sebastian Dept of BBA



#### Divya Das Dept of Tourism





#### Renju Thomas Dept of BBA







#### Philomina KJ Dept of Malayalam



#### Manoj Mathew Dept of Political Science







#### Manoj Mathew Dept of Political Science





#### Vijisha MC Dept of Microbiology





#### Vijisha MC Dept of Microbiology





#### Josena K Joseph Dept of English





#### Josena K Joseph Dept of English





### **Neetha Francis Dept of Computer Application**







#### Neetha Francis Dept of Computer Application

#### GOOGLE CLASSROOM



Pulpally

PERINCIPAL
PARIMESI P



#### Sarika Prem Dept of Biochemistry







#### Smitha Chacko Dept of Microbiology







#### **Dept of B Voc Agriculture**





#### Jincy PV Dept of Commerce







#### Jincy PV Dept of Commerce





#### Meghana Shaji B Voc Food Science



Google Classroom



:



#### Leema Mathew B Voc Agriculture





#### Shelji Mathew Dept of Tourism





### **Dr. Merin S Thadathil Dept of Economics**





### **