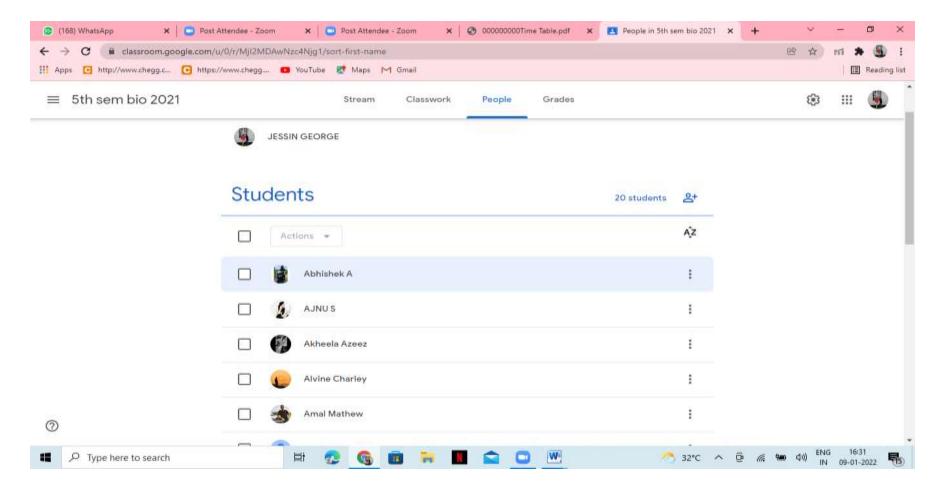

# PAZHASSIRAJA COLLEGE

Pulpally, Wayanad, Kerala, India, 673579

2.3.2

# ICT TOOLS USED BY TEACHERS FOR EFFECTIVE TEACHING AND LEARNING

### **GOOGLE CLASS ROOM**



















#### Swarun Sebastian Dept of BBA



#### Divya Das Dept of Tourism





#### Renju Thomas Dept of BBA







#### Philomina KJ Dept of Malayalam



#### Manoj Mathew Dept of Political Science







#### Manoj Mathew Dept of Political Science





#### Vijisha MC Dept of Microbiology





#### Vijisha MC Dept of Microbiology





#### Josena K Joseph Dept of English





#### Josena K Joseph Dept of English





### **Neetha Francis Dept of Computer Application**







#### Neetha Francis Dept of Computer Application

#### GOOGLE CLASSROOM



Pulpally

PERINCIPAL
PARIMESI P



#### Sarika Prem Dept of Biochemistry







#### Smitha Chacko Dept of Microbiology







#### **Dept of B Voc Agriculture**





#### Jincy PV Dept of Commerce







#### Jincy PV Dept of Commerce





####