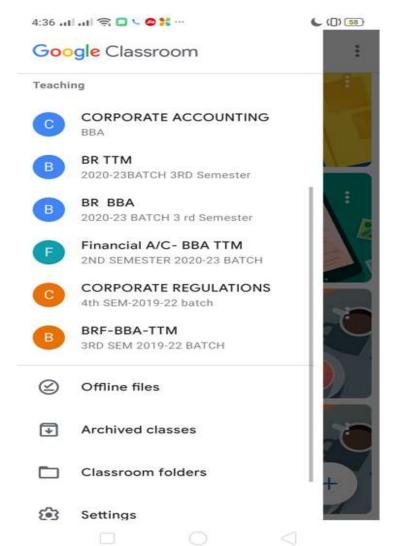

# PAZHASSIRAJA COLLEGE

Pulpally, Wayanad, Kerala, India, 673579

2.3.2

# ICT TOOLS USED BY TEACHERS FOR EFFECTIVE TEACHING AND LEARNING

### **GOOGLE CLASS ROOM**



















#### Swarun Sebastian Dept of BBA



#### Divya Das Dept of Tourism





#### Renju Thomas Dept of BBA







#### Philomina KJ Dept of Malayalam



#### Manoj Mathew Dept of Political Science







#### Manoj Mathew Dept of Political Science





#### Vijisha MC Dept of Microbiology





#### Vijisha MC Dept of Microbiology





#### Josena K Joseph Dept of English





#### Josena K Joseph Dept of English





### **Neetha Francis Dept of Computer Application**







#### Neetha Francis Dept of Computer Application

#### GOOGLE CLASSROOM



Pulpally

PERINCIPAL
PARIMESI P



#### Sarika Prem Dept of Biochemistry







#### Smitha Chacko Dept of Microbiology







#### **Dept of B Voc Agriculture**





#### Jincy PV Dept of Commerce







#### Jincy PV Dept of Commerce





#### Meghana Shaji B Voc Food Science



Google Classroom



:



#### Leema Mathew B Voc Agriculture





####