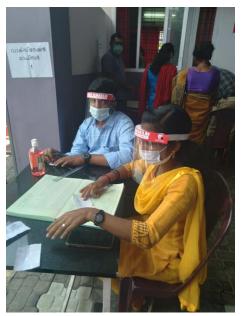

## I.Vaccination camps in association with Pulpally Panchayath and Health Department

- Conducted an online meeting on 10-04-2021 in connection with Tika Mahotsav, a
  vaccination drive campaign. It was decided to take part in vaccination campaign
  programme conducted by Pulpally panchayath and Health department from 15-04-21
  onwards.
- Volunteers participated in the registration process in vaccination camps organised by Pulpally panchayath and Community Health Centre, Pulpally during 16-04-2021 to 28-04-2021. They also made posters showing importance of vaccination and circulated among the public. 35 volunteers took part in the event.