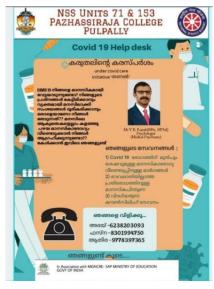

## How to register for Covid vaccination

- 1. Browse and visit cowin.gov.in
- 2. Click Register / Login.
- 3. Enter your 10 digit mobile number.
- 4. Enter the OTP received on the mobile number in the space provided.
- 5. In the window that opens, select any ID proof you have.
- 6. Then give ID proof number, name, gender and year of birth.
- 7. Click schedule now
- 8. Enter your pin code . Select one hospital according to vaccine availability
- 9. Select required time and click on confirm button

Pazhassiraja College NSS Unit 71 and 153

- 🗸 Cowin.gov.in എന്ന് ടൈപ്പ് ചെയ്തു സേർച്ച് ചെയ്യുക
- 🗸 CO.WIN പോർട്ടൽ സെലക്ട് ചെയ്യുക.
- 🗸 Register/Sign in yours self സെലക്ട് ചെയ്യുക.
- 🗸 മൊബൈൽ നമ്പർ ടൈപ്പ് ചെയ്യുക.
- 🗸 മൊബൈലിൽ ലഭിക്കുന്ന OTP എന്റർ ചെയ്യുക.
- 🗸 verify ചെയ്യുക.