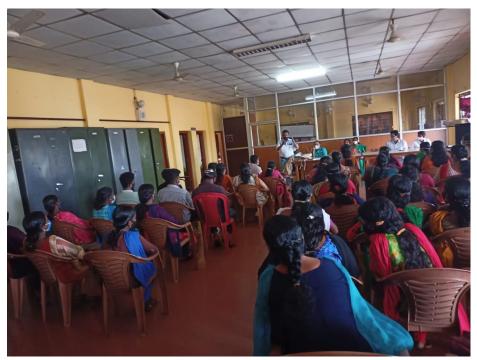

## I.Vaccination camps in association with Pulpally Panchayath and Health Department

- Conducted an online meeting on 10-04-2021 in connection with Tika Mahotsav, a
  vaccination drive campaign. It was decided to take part in vaccination campaign
  programme conducted by Pulpally panchayath and Health department from 15-04-21
  onwards.
- Volunteers participated in the registration process in vaccination camps organised by Pulpally panchayath and Community Health Centre, Pulpally during 16-04-2021 to 28-04-2021. They also made posters showing importance of vaccination and circulated among the public. 35 volunteers took part in the event.