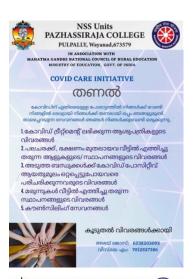

### **II.Covid Care Initiative 'Thanal'**

NSS Units in association with Mahatma Gandhi National Council for Rural Education, Ministry of Education, Govt.of India participated in the activities related to Covid care. An initiative 'Thanal' was started on 9<sup>th</sup> June 2021. The volunteers were grouped into five different teams like Hospital management team, Non hospital management team, Family relations and emotional support team, Medical supplies team and Psycho social support team. The programme was planned to conduct from 10<sup>th</sup> – 30<sup>th</sup> June 2021. Around 85 volunteers took part in the programme. The volunteers actively took part in the activities and continued to extend their services in Wayanad especially Pulpally Panchayath. The students also participated in the training programme conducted by MGNCRE, Ministry of Education on 9<sup>th</sup> June 2021.