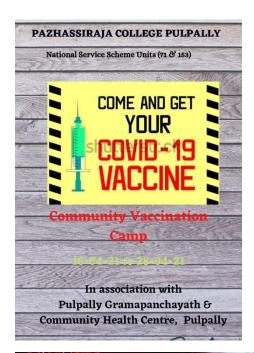

## I.Vaccination camps in association with Pulpally Panchayath and Health Department

- Conducted an online meeting on 10-04-2021 in connection with Tika Mahotsav, a
  vaccination drive campaign. It was decided to take part in vaccination campaign
  programme conducted by Pulpally panchayath and Health department from 15-04-21
  onwards.
- Volunteers participated in the registration process in vaccination camps organised by Pulpally panchayath and Community Health Centre, Pulpally during 16-04-2021 to 28-04-2021. They also made posters showing importance of vaccination and circulated among the public. 35 volunteers took part in the event.