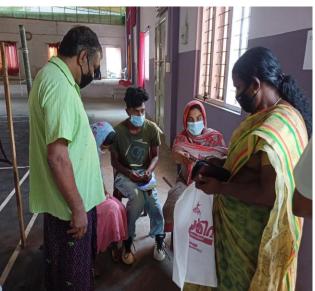

### **II.Covid Care Initiative 'Thanal'**

NSS Units in association with Mahatma Gandhi National Council for Rural Education, Ministry of Education, Govt.of India participated in the activities related to Covid care. An initiative 'Thanal' was started on 9<sup>th</sup> June 2021. The volunteers were grouped into five different teams like Hospital management team, Non hospital management team, Family relations and emotional support team, Medical supplies team and Psycho social support team. The programme was planned to conduct from 10<sup>th</sup> – 30<sup>th</sup> June 2021. Around 85 volunteers took part in the programme. The volunteers actively took part in the activities and continued to extend their services in Wayanad especially Pulpally Panchayath. The students also participated in the training programme conducted by MGNCRE, Ministry of Education on 9<sup>th</sup> June 2021.