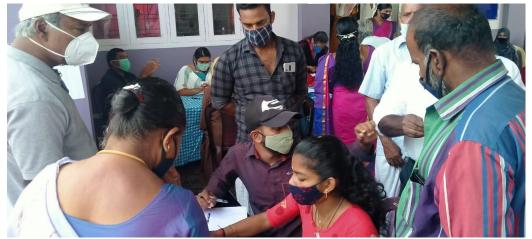

## I.Vaccination camps in association with Pulpally Panchayath and Health Department

- Conducted an online meeting on 10-04-2021 in connection with Tika Mahotsav, a
  vaccination drive campaign. It was decided to take part in vaccination campaign
  programme conducted by Pulpally panchayath and Health department from 15-04-21
  onwards.
- Volunteers participated in the registration process in vaccination camps organised by Pulpally panchayath and Community Health Centre, Pulpally during 16-04-2021 to 28-04-2021. They also made posters showing importance of vaccination and circulated among the public. 35 volunteers took part in the event.