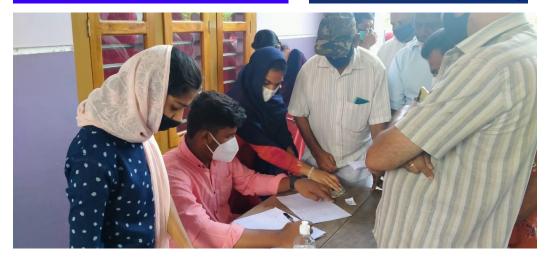

## I.Vaccination camps in association with Pulpally Panchayath and Health Department

- Conducted an online meeting on 10-04-2021 in connection with Tika Mahotsav, a
  vaccination drive campaign. It was decided to take part in vaccination campaign
  programme conducted by Pulpally panchayath and Health department from 15-04-21
  onwards.
- Volunteers participated in the registration process in vaccination camps organised by Pulpally panchayath and Community Health Centre, Pulpally during 16-04-2021 to 28-04-2021. They also made posters showing importance of vaccination and circulated among the public. 35 volunteers took part in the event.