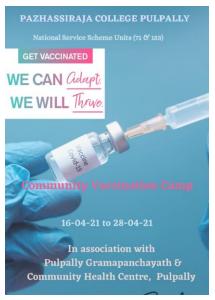

## I.Vaccination camps in association with Pulpally Panchayath and Health Department

- Conducted an online meeting on 10-04-2021 in connection with Tika Mahotsav, a
  vaccination drive campaign. It was decided to take part in vaccination campaign
  programme conducted by Pulpally panchayath and Health department from 15-04-21
  onwards.
- Volunteers participated in the registration process in vaccination camps organised by Pulpally panchayath and Community Health Centre, Pulpally during 16-04-2021 to 28-04-2021. They also made posters showing importance of vaccination and circulated among the public. 35 volunteers took part in the event.