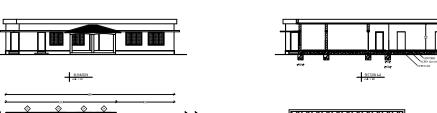

MAIN BUILDING SECTIONS

DETAIL OF SAND FILTERING AND
RAIN WATER COLLECTION TANK
Sodie: Nut. S

PLAN OF THE COMPLETED PAZHASSIRAJA COLLEGE BUILDING IN RE SURVEY NO : 421/1 IN WARD NO: 7 AT ULPALLY PANCHAYATH, PADICHRA VILLAGE, SULTHAN BATHERY TALUK

DWG TITLE :

MAIN BUILDING- ELEVATION AND SECTIONS, CANTEEN- PLAN, SECTION AND ELEVATION, RAIN WATER HARVESTING TANK, SEPTIC TANK AND SOCK PIT DETAIL