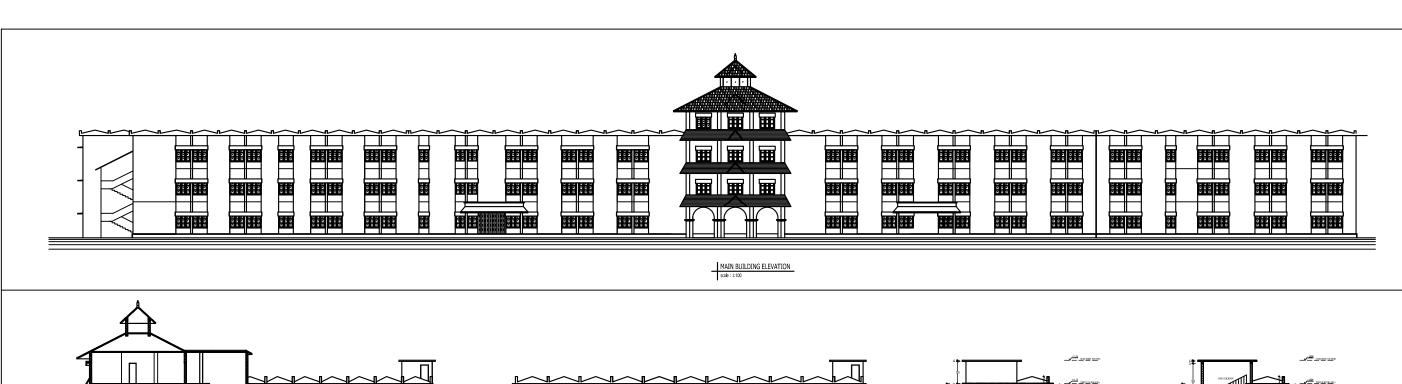

PLAN OF THE COMPLETED PAZHASSIRAJA COLLEGE BUILDING IN RE SURVEY NO : 421/1 IN WARD NO: 7 AT ULPALLY PANCHAYATH, PADICHRA VILLAGE, SULTHAN BATHERY TALUK

DWG TITLE :

MAIN BUILDING- ELEVATION AND SECTIONS, CANTEEN- PLAN, SECTION AND ELEVATION, RAIN WATER HARVESTING TANK, SEPTIC TANK AND SOCK PIT DETAIL