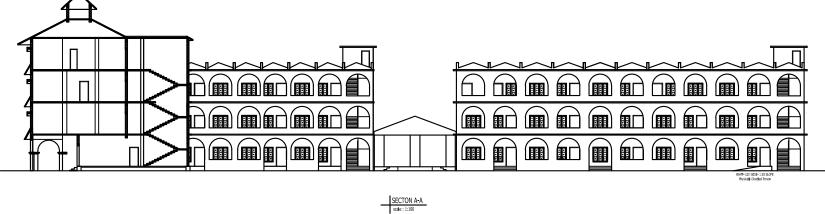

PLAN OF THE COMPLETED PAZHASSIRAJA COLLEGE BUILDING IN RE SURVEY NO : 421/1 IN WARD NO: 7 AT ULPALLY PANCHAYATH, PADICHRA VILLAGE, SULTHAN BATHERY TALUK

DWG TITLE :

MAIN BUILDING- ELEVATION AND SECTIONS, CANTEEN- PLAN, SECTION AND ELEVATION, RAIN WATER HARVESTING TANK, SEPTIC TANK AND SOCK PIT DETAIL