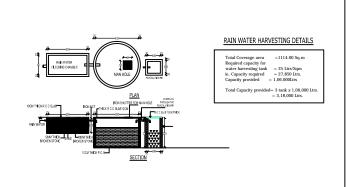

MAIN BUILDING SECTIONS

DETAIL OF SAND FILTERING AND
RAIN WATER COLLECTION TANK
Sodie: Nut. S

PLAN OF THE COMPLETED PAZHASSIRAJA COLLEGE BUILDING IN RE SURVEY NO : 421/1 IN WARD NO: 7 AT ULPALLY PANCHAYATH, PADICHRA VILLAGE, SULTHAN BATHERY TALUK

DWG TITLE :

MAIN BUILDING- ELEVATION AND SECTIONS, CANTEEN- PLAN, SECTION AND ELEVATION, RAIN WATER HARVESTING TANK, SEPTIC TANK AND SOCK PIT DETAIL