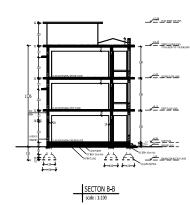

MAIN BUILDING SECTIONS

DETAIL OF SAND FILTERING AND
RAIN WATER COLLECTION TANK
Sodie: Nut. S

PLAN OF THE COMPLETED PAZHASSIRAJA COLLEGE BUILDING IN RE SURVEY NO : 421/1 IN WARD NO: 7 AT ULPALLY PANCHAYATH, PADICHRA VILLAGE, SULTHAN BATHERY TALUK

DWG TITLE :

MAIN BUILDING- ELEVATION AND SECTIONS, CANTEEN- PLAN, SECTION AND ELEVATION, RAIN WATER HARVESTING TANK, SEPTIC TANK AND SOCK PIT DETAIL