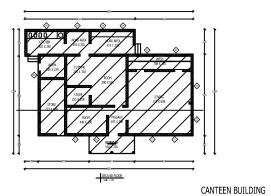

PLAN OF THE COMPLETED PAZHASSIRAJA COLLEGE BUILDING IN RE SURVEY NO : 421/1 IN WARD NO: 7 AT ULPALLY PANCHAYATH, PADICHRA VILLAGE, SULTHAN BATHERY TALUK

DWG TITLE :

MAIN BUILDING- ELEVATION AND SECTIONS, CANTEEN- PLAN, SECTION AND ELEVATION, RAIN WATER HARVESTING TANK, SEPTIC TANK AND SOCK PIT DETAIL