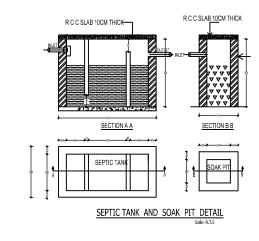

PLAN OF THE COMPLETED PAZHASSIRAJA COLLEGE BUILDING IN RE SURVEY NO : 421/1 IN WARD NO: 7 AT ULPALLY PANCHAYATH, PADICHRA VILLAGE, SULTHAN BATHERY TALUK

DWG TITLE :

MAIN BUILDING- ELEVATION AND SECTIONS, CANTEEN- PLAN, SECTION AND ELEVATION, RAIN WATER HARVESTING TANK, SEPTIC TANK AND SOCK PIT DETAIL