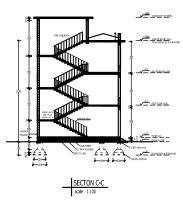

MAIN BUILDING SECTIONS

DETAIL OF SAND FILTERING AND
RAIN WATER COLLECTION TANK
Sodie: Nut. S

PLAN OF THE COMPLETED PAZHASSIRAJA COLLEGE BUILDING IN RE SURVEY NO : 421/1 IN WARD NO: 7 AT ULPALLY PANCHAYATH, PADICHRA VILLAGE, SULTHAN BATHERY TALUK

DWG TITLE :

MAIN BUILDING- ELEVATION AND SECTIONS, CANTEEN- PLAN, SECTION AND ELEVATION, RAIN WATER HARVESTING TANK, SEPTIC TANK AND SOCK PIT DETAIL