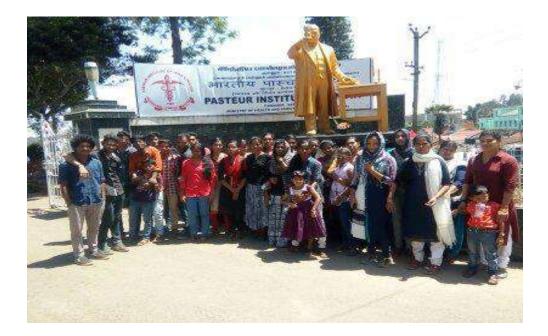

## **Motivational Visits**

Scholars under WWS programme visiting Pasteur institute

Interaction of the students with the faculty of Pasteur institute.